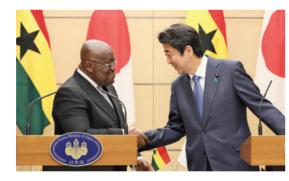

Met with H.E. Nana Addo Dankwa Akufo-Addo, President of the Republic of Ghana, at the Japanese Prime Minister's Office. (December 2018)

Met with H.E. Dr. Angela Merkel, Chancellor of the Federal Republic of Germany, at the Japanese Prime Minister's Office. (February 2019)