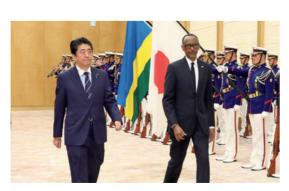

Met with H.E. Mr. Paul Kagame, President of the Republic of Rwanda, at the Japanese Prime Minister's Office. (January 2019)

Met with H.H. Sheikh Tamim Bin Hamad Al-Thani, Amir of the State of Qatar, at the Japanese Prime Minister's Office. (January 2019)