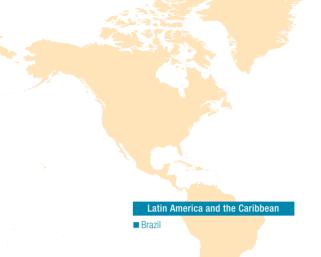

Met with H.E. Mr. Ukhnaa Khurelsukh, Prime Minister of Mongolia, at the Japanese Prime Minister's Office. (December 2018)

Met with H.E. Mr. Jair Messias Bolsonaro, President of the Federative Republic of Brazil, in the Swiss Confederation. (January 2019)