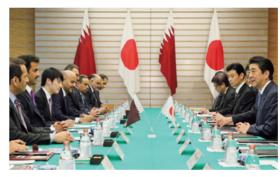

Met with H.E. Mr. Paul Kagame, President of the Republic of Rwanda, at the Japanese Prime Minister's Office. (January 2019)

Met with H.H. Sheikh Tamim Bin Hamad Al-Thani, Amir of the State of Qatar, at the Japanese Prime Minister's Office. (January 2019)