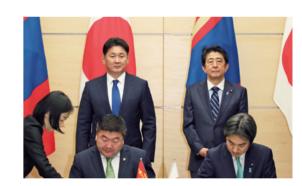

Met with H.E. Mr. Ukhnaa Khurelsukh, Prime Minister of Mongolia, at the Japanese Prime Minister's Office. (December 2018)

Met with H.E. Mr. Jair Messias Bolsonaro, President of the Federative Republic of Brazil, in the Swiss Confederation. (January 2019)