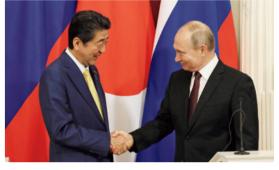

Met with H.E. Mr. Edgar Chagwa Lungu, President of the Republic of Zambia, at the Japanese Prime Minister's Office. (December 2018)

Met with H.E. Mr. Vladimir Vladimirovich Putin, President of the Russian Federation, in the Russian Federation. (January 2019)