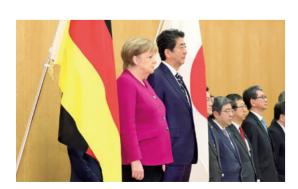

Met with H.E. Nana Addo Dankwa Akufo-Addo, President of the Republic of Ghana, at the Japanese Prime Minister's Office. (December 2018)

Met with H.E. Dr. Angela Merkel, Chancellor of the Federal Republic of Germany, at the Japanese Prime Minister's Office. (February 2019)